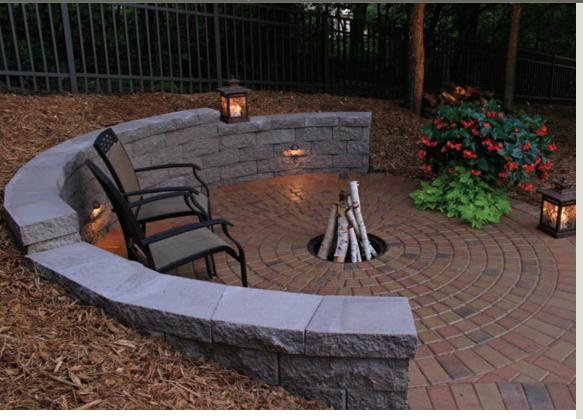

Rockwood's StoneHedge® 6 is the ideal product for any freestanding wall. StoneHedge 6 can be used to construct unique applications such as privacy walls, seat walls, partition walls and more! StoneHedge's unique design integrates with Rockwood's Classic® with PCS™ retaining wall blocks to create the most versatile product line in the industry.

It's Simple... Prepare the base, set the block, and build a limitless number of applications. With StoneHedge's one-unit construction method you can easily build privacy walls, partition walls, pillars, seat walls, light posts, and more!