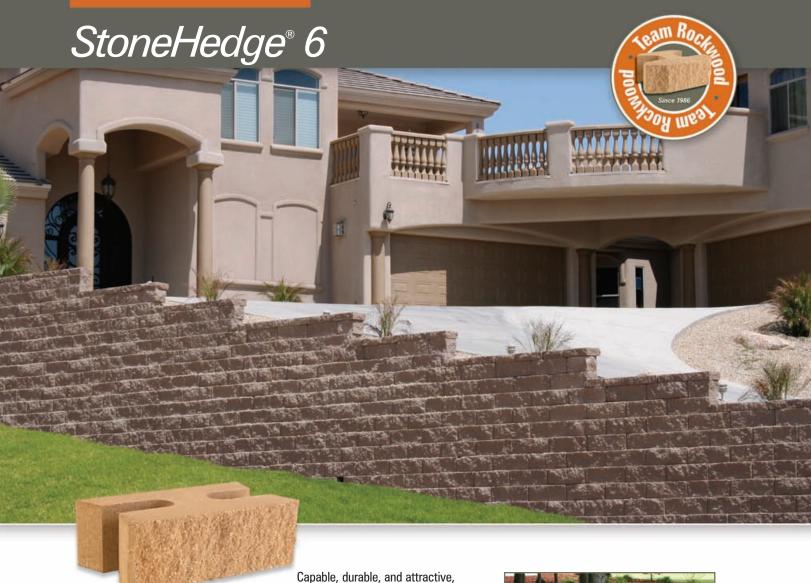

Rockwood's StoneHedge® 6 is the ideal product for any freestanding wall. StoneHedge 6 can be used to construct unique applications such as privacy walls, seat walls, partition walls and more! StoneHedge's unique design integrates with Rockwood's Classic® with PCS™ retaining wall blocks to create the most versatile product line in the industry.

# The Advantages of the StoneHedge® System...

It's Fast... The uncomplicated design of StoneHedge® 6 utilizes a 4" x 2" Anchor Bar on the bottom of each unit for precise vertical alignment, making installation quick and easy.

It's Simple... Prepare the base, set the block, and build a limitless number of applications. With StoneHedge's one-unit construction method you can easily build privacy walls, partition walls, pillars, seat walls, light posts, and more!

#### It's Strong...

Upon construction, StoneHedge 6 blocks create 6" x 2.5" cores. When filled with gravel, these cores create vertical "stone columns" allowing you to build up to 6 feet high without reinforcement.

It's Versatile... By simply cutting StoneHedge 6, inside and outside radius curves are easily accomplished. Plus, StoneHedge 6 integrates with both Rockwood Classic® 6 and Classic® 8 with PCS™, making it one of the most versatile landscaping products available.