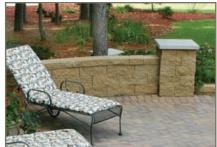

Rockwood's StoneHedge® 6 is the ideal product for any freestanding wall. StoneHedge 6 can be used to construct unique applications such as privacy walls, seat walls, partition walls and more! StoneHedge's unique design integrates with Rockwood's Classic® with PCS™ retaining wall blocks to create the most versatile product line in the industry.

It's Simple... Prepare the base, set the block, and build a limitless number of applications. With StoneHedge's one-unit construction method you can easily build privacy walls, partition walls, pillars, seat walls, light posts, and more!