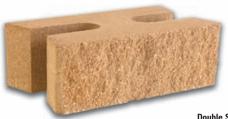

## StoneHedge® 6

#### StoneHedge® 6 Block

Unit specifications, availability, color, and fascia options vary by manufacturer. Please contact your nearest Rockwood manufacturer or dealer for more information.

Double Sided, Straight Split Size: 6" H x 18" W x 10" D

150mm x 450mm x 250mm

Weight: 60 lbs., 27 kg

#### It's Strong...

Upon construction, StoneHedge 6 blocks create 6" x 2.5" cores. When filled with gravel, these cores create vertical "stone columns" allowing you to build up to 6 feet high without reinforcement.