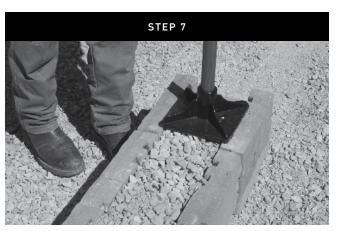

Set additional courses of the Tandem Wall. Making sure that you are keeping the wall in proper alignment. Backfill and compact each additional course.

When placing the cap on top of Tandem Wall, use a construction adhesive to secure the cap to the top of the wall.