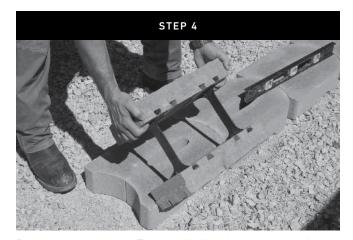

Once the Tandem Wall units have been placed. Run a string line along the back of the front or rear panel to assure you are keeping the wall units straight in line.

Place 3/4" crushed rock in between the panels to provide frictional connection and proper internal drainage.

Lightly hand compact the gravel in between the panels for proper compaction.

Place 12" of 3/4" drainage rock behind the rear panel of the wall. This will provide for proper drainage behind retaining walls.