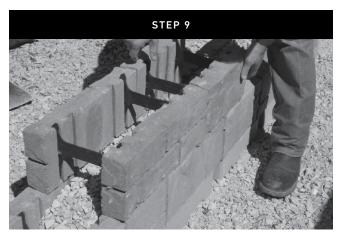

Once the Tandem Wall units have been placed. Run a string line along the back of the front or rear panel to assure you are keeping the wall units straight in line.

Place 3/4" crushed rock in between the panels to provide frictional connection and proper internal drainage.

Lightly hand compact the gravel in between the panels for proper compaction.

Place 12" of 3/4" drainage rock behind the rear panel of the wall. This will provide for proper drainage behind retaining walls.