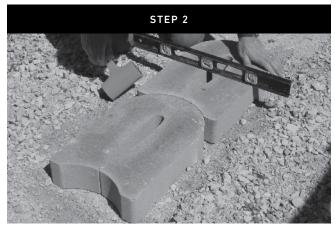

Place the Base Block (shown here) on the compacted gravel. Level the base block units front to back as well as side to side. Making sure the units are fully level.

Assemble the Tandem Wall units by inserting the Tandem Wall connectors into the dove tails. Make sure the front and rear panels are the same length.

Place the assembled Tandem Wall unit on the top of the U Start Base Block or Torpedo Base Block, making sure that the first course is centered on the base block. Check to make sure units are kept level.