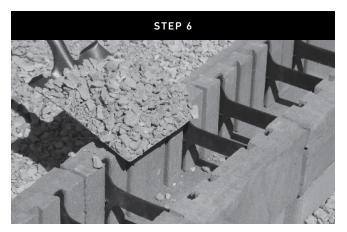

Once the Tandem Wall units have been placed. Run a string line along the back of the front or rear panel to assure you are keeping the wall units straight in line.

Place 3/4" crushed rock in between the panels to provide frictional connection and proper internal drainage.

Lightly hand compact the gravel in between the panels for proper compaction.

Place 12" of 3/4" drainage rock behind the rear panel of the wall. This will provide for proper drainage behind retaining walls.