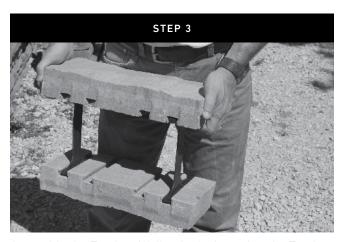

Place the Base Block (shown here) on the compacted gravel. Level the base block units front to back as well as side to side. Making sure the units are fully level.

Assemble the Tandem Wall units by inserting the Tandem Wall connectors into the dove tails. Make sure the front and rear panels are the same length.

Place the assembled Tandem Wall unit on the top of the U Start Base Block or Torpedo Base Block, making sure that the first course is centered on the base block. Check to make sure units are kept level.