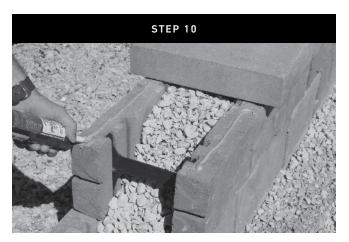

Once the Tandem Wall units have been placed. Run a string line along the back of the front or rear panel to assure you are keeping the wall units straight in line.

Place 3/4" crushed rock in between the panels to provide frictional connection and proper internal drainage.

Lightly hand compact the gravel in between the panels for proper compaction.

Place 12" of 3/4" drainage rock behind the rear panel of the wall. This will provide for proper drainage behind retaining walls.