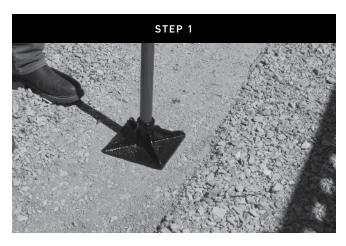

## TANDEM WALL SYSTEM INSTALLATION INSTRUCTIONS

Remove all surface vegetation and debris. Select the length of the wall and excavate a trench the length of the wall and approximately 12" from top of final grade. Then place a minimum of 6" of dense graded aggregate and compact to 95% standard density or modified. It's not recommended to use a pea rock or a rounded type of material on the base.

Place the Base Block (shown here) on the compacted gravel. Level the base block units front to back as well as side to side. Making sure the units are fully level.

Assemble the Tandem Wall units by inserting the Tandem Wall connectors into the dove tails. Make sure the front and rear panels are the same length.