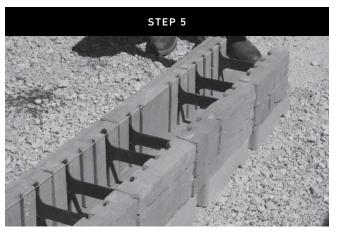

Once the Tandem Wall units have been placed. Run a string line along the back of the front or rear panel to assure you are keeping the wall units straight in line.

Place 3/4" crushed rock in between the panels to provide frictional connection and proper internal drainage.

Lightly hand compact the gravel in between the panels for proper compaction.

Place 12" of 3/4" drainage rock behind the rear panel of the wall. This will provide for proper drainage behind retaining walls.

Set additional courses of the Tandem Wall. Making sure that you are keeping the wall in proper alignment. Backfill and compact each additional course.

When placing the cap on top of Tandem Wall, use a construction adhesive to secure the cap to the top of the wall.