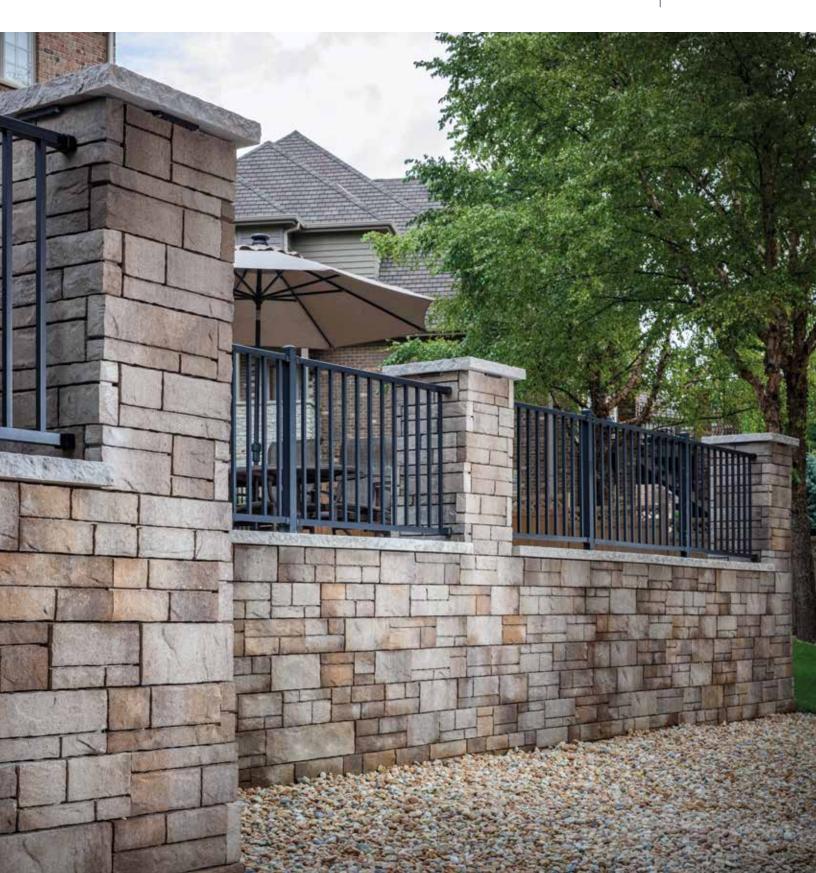

# TANDEM MODULAR BLOCK COLUMN INSTALLATION

The Tandem Modular Block is remarkably versatile for building columns up to 42-inches high. The center opening is perfect for adding lights and other elements such as a post.

- 4 large veneer per row 4 or 8 connectors per row
- Maximum column height: 42 inch\*\*

# **TANDEM**\*\* **MODULAR BLOCK**

COLUMN INSTALLATION

EASE AND FLEXIBILITY OF THE TANDEM SYSTEM, NOW WITH A NEW METHOD OF INSTALLATION PERFECT FOR COLUMNS

# **⊘** FEATURES & BENEFITS

- Three different veneer face styles
- · Design flexibility
- Better stability during installation
- Easy column construction