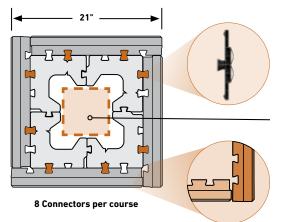

# **TANDEM MODULAR BLOCK**

71/16 x 71/8 x 71/8

# UNIVERSAL CONNECTOR\*

5¾ x 1¼ x %

<sup>\*</sup>Box of 148 units. 1 box of 4 bags of 37 units. 27 boxes/cube

<sup>\*\*</sup>Maximum column height assumes column is filled with aggregate