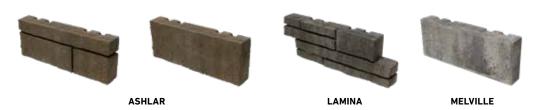

## ASHLAR TANDEM™

7 x 18<sup>7</sup>/<sub>16</sub> x 2<sup>5</sup>/<sub>8</sub>

#### MELVILLE TANDEM™

7 x 18<sup>7</sup>/<sub>16</sub> x 2<sup>5</sup>/<sub>8</sub>

# LAMINA TANDEM™

7 x 211/16 x 25/8