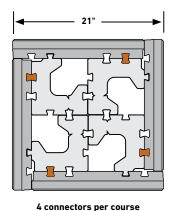

- 4 large veneer per row 4 or 8 connectors per row
- Maximum column height: 42 inch\*\*

# UNIVERSAL CONNECTOR\*

5¾ x 1¼ x %

<sup>\*</sup>Box of 148 units. 1 box of 4 bags of 37 units. 27 boxes/cube

<sup>\*\*</sup>Maximum column height assumes column is filled with aggregate