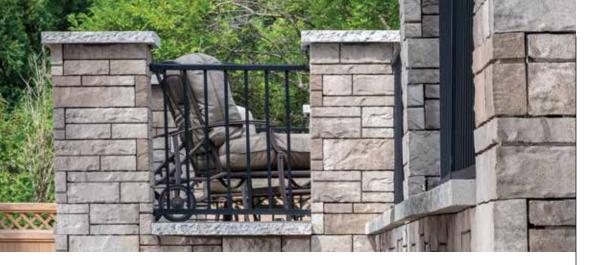

# **♦** AVAILABLE FACE STYLES

Place connectors in channels to secure veneer to modular block, two per veneer.

Core can be used to fit a 4" x 4" post. Ideal for a pergolas posts or mailbox post.

FINISHED end should overlap the **UNFINISHED** end.

- 4 large veneer per row 4 or 8 connectors per row
- Maximum column height: 42 inch\*\*