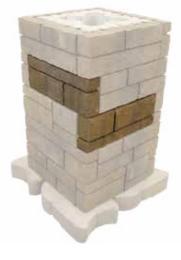

# TANDEM MODULAR BLOCK COLUMN INSTALLATION

The Tandem Modular Block is remarkably versatile for building columns up to 42-inches high. The center opening is perfect for adding lights and other elements such as a post.

- 4 large veneer per row 4 or 8 connectors per row
- Maximum column height: 42 inch\*\*